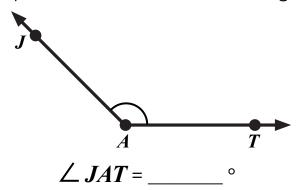

Name: \_\_\_\_\_

Use a protractor to measure the angle.

Use division to write an equivalent fraction in simplest form. Use the model to help.

$$\frac{2}{10} = \frac{2 \div 2}{10 \div 2} = \frac{2}{10}$$

Multiply.