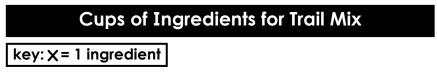

answer: \_\_\_\_\_ cups of milk

Josh is making trail mix. The chart below shows how many cups of each ingredient he uses to make it. Use the data from the chart to complete the line plot and answer the questions.

| Ingredients       | Cups           |
|-------------------|----------------|
| peanuts           | 2 <del>3</del> |
| cashews           | $1\frac{1}{2}$ |
| chocolate chips   | $2\frac{1}{2}$ |
| raisins           | 1 <del>1</del> |
| dried cranberries | 1 1/4          |